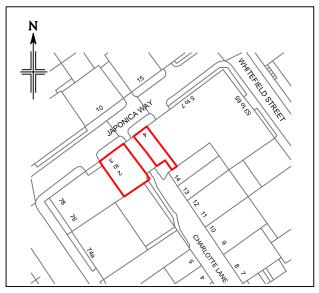

Revisions:

A - Original Issue (December 2016)

**Location Plan** Scale 1:1250

This drawing contains Ordnance Survey data which has been reproduced with the permission of the Controller of Her Majesty's Stationery Office, Crown copyright 2014. Licence Number 100020449