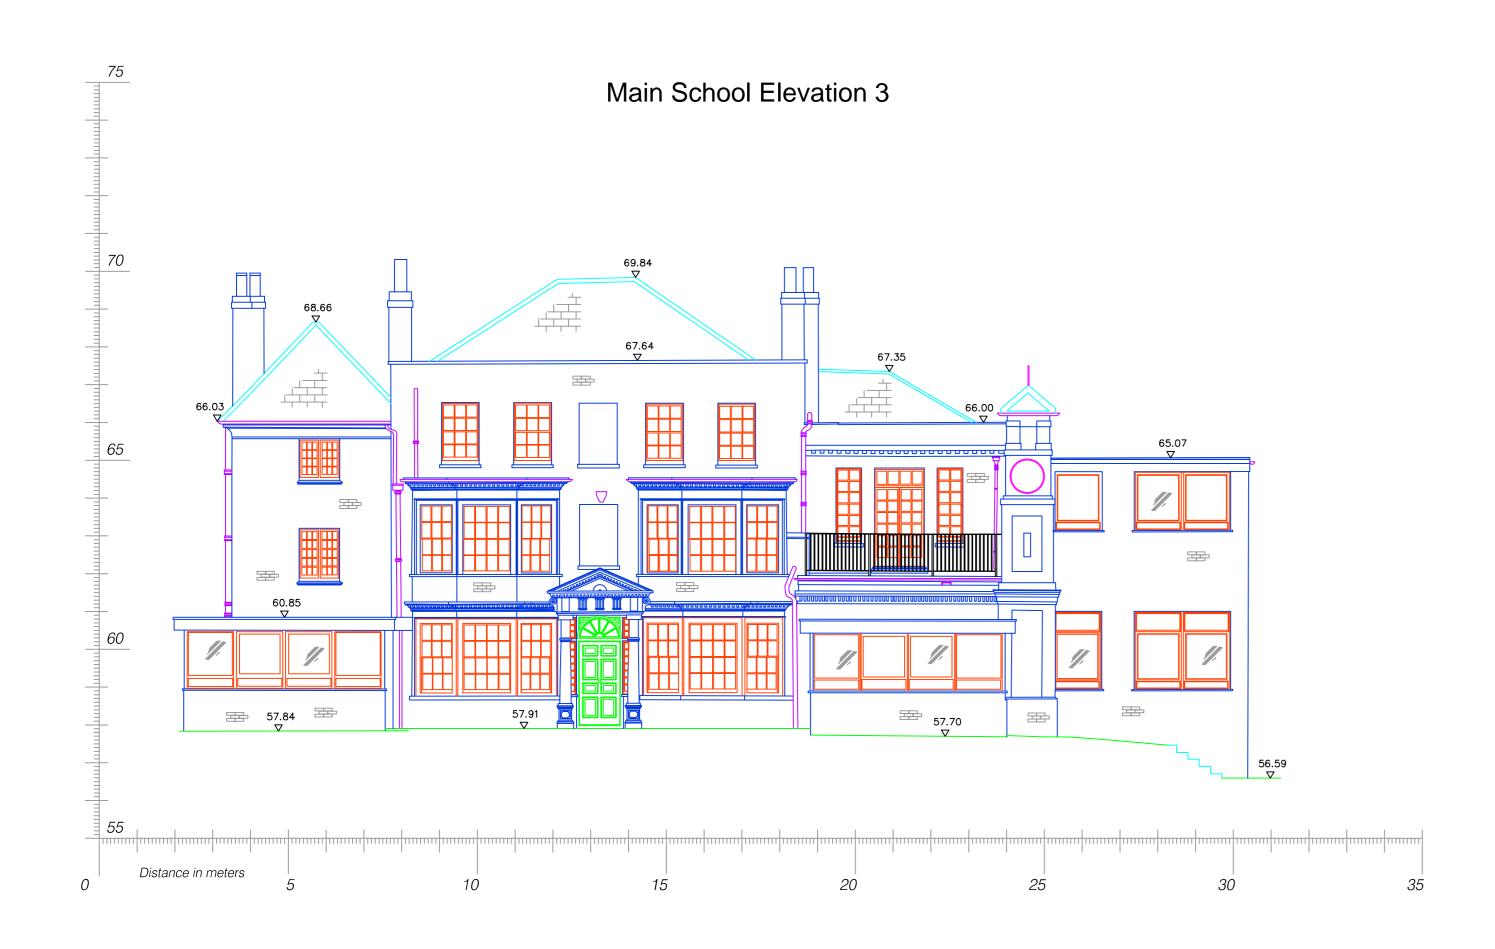

25

Coordinate Table Eastings Northings Level Description Station Note This survey data has been prepared for the client detailed below to an agreed specification. Unless otherwise agreed in writing the liability of 360 Geomatics Ltd is limited to the client or his appointed agent and does not extend to use beyond the limitations of the specification. Any critical dimensions should be verified on site prior to design and construction. © Copyright 360 Geomatics Ltd 2017 Abbreviations (Where Applicable) Elevation Location Plan Revision Details Rev Suffix Initial Date Surveyed by **360GEOMATICS** LAND & MEASURED BUILDING SURVEYS 10 Salters Heath Road Monk Sherborne, Tadley Hampshire RG26 5HY Tel: 01256 851672 Mob: 07734 233459 Email: info@360g.co.uk Website: www.360g.co.uk Client Job Title: Drawing Title: Rev Suffix: Drawing No: Drawn: Checked: Scale: Date: 1:100 Sheet: 1 of 4 Sheet Size: A0 Job No: