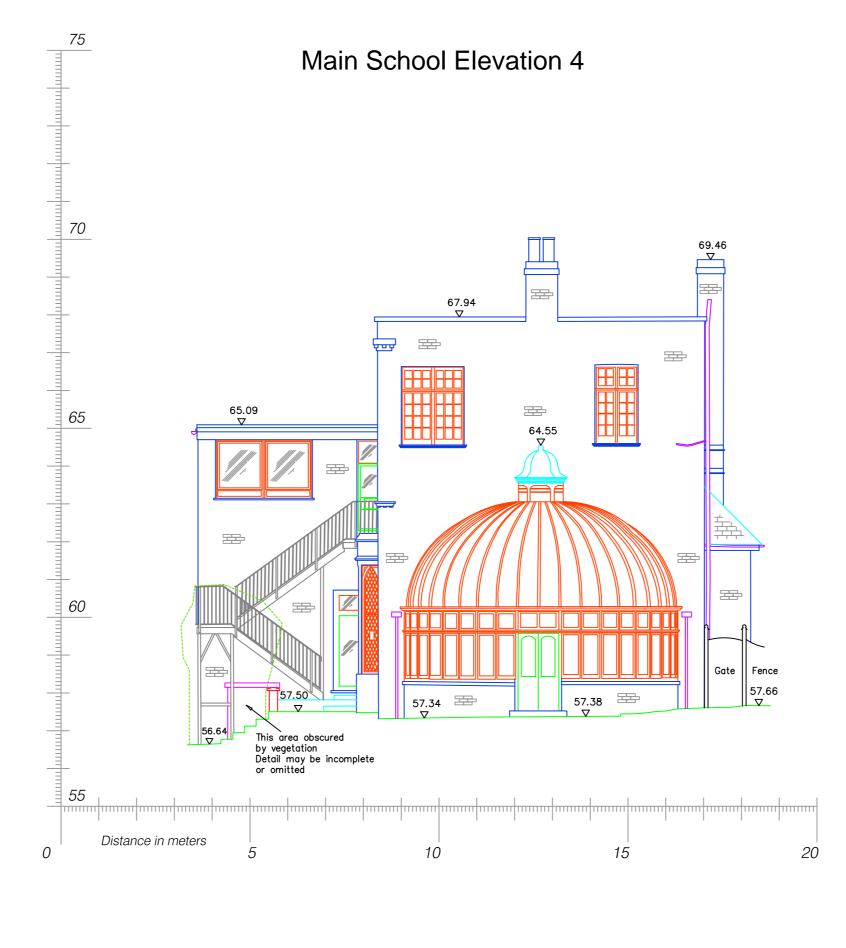

25

Coordinate Table Eastings Northings Level Description Station Note This survey data has been prepared for the client detailed below to an agreed specification. Unless otherwise agreed in writing the liability of 360 Geomatics Ltd is limited to the client or his appointed agent and does not extend to use beyond the limitations of the specification. Any critical dimensions should be verified on site prior to design and construction. © Copyright 360 Geomatics Ltd 2017 Abbreviations (Where Applicable) Elevation Location Plan Revision Details Rev Suffix Initial Date Surveyed by **360GEOMATICS** LAND & MEASURED BUILDING SURVEYS 10 Salters Heath Road Monk Sherborne, Tadley Hampshire RG26 5HY Tel: 01256 851672 Mob: 07734 233459 Email: info@360g.co.uk Website: www.360g.co.uk Client Job Title: Drawing Title: Rev Suffix: Drawing No: Drawn: Checked: Scale: Date: 1:100 Sheet: 1 of 4 Sheet Size: A0 Job No: