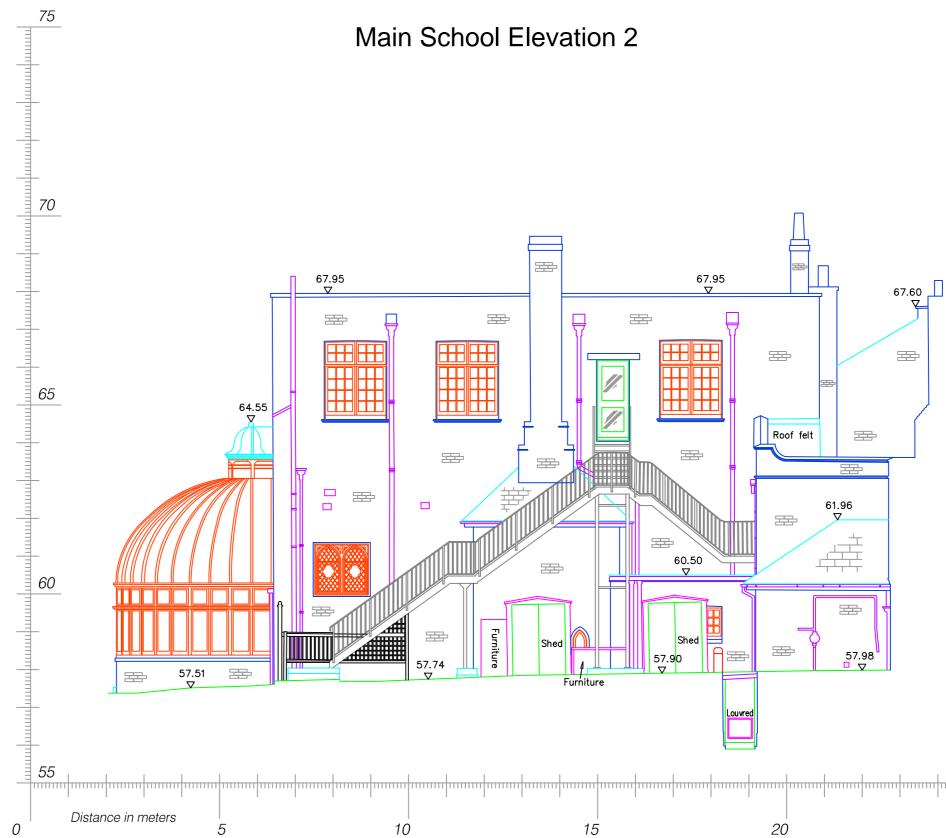

25

Coordinate Table Eastings Northings Level Description Station Note This survey data has been prepared for the client detailed below to an agreed specification. Unless otherwise agreed in writing the liability of 360 Geomatics Ltd is limited to the client or his appointed agent and does not extend to use beyond the limitations of the specification. Any critical dimensions should be verified on site prior to design and construction. © Copyright 360 Geomatics Ltd 2017 Abbreviations (Where Applicable) Elevation Location Plan Revision Details Rev Suffix Initial Date Surveyed by **360GEOMATICS** LAND & MEASURED BUILDING SURVEYS 10 Salters Heath Road Monk Sherborne, Tadley Hampshire RG26 5HY Tel: 01256 851672 Mob: 07734 233459 Email: info@360g.co.uk Website: www.360g.co.uk Client Job Title: Drawing Title: Rev Suffix: Drawing No: Drawn: Checked: Scale: Date: 1:100 Sheet: 1 of 4 Sheet Size: A0 Job No: