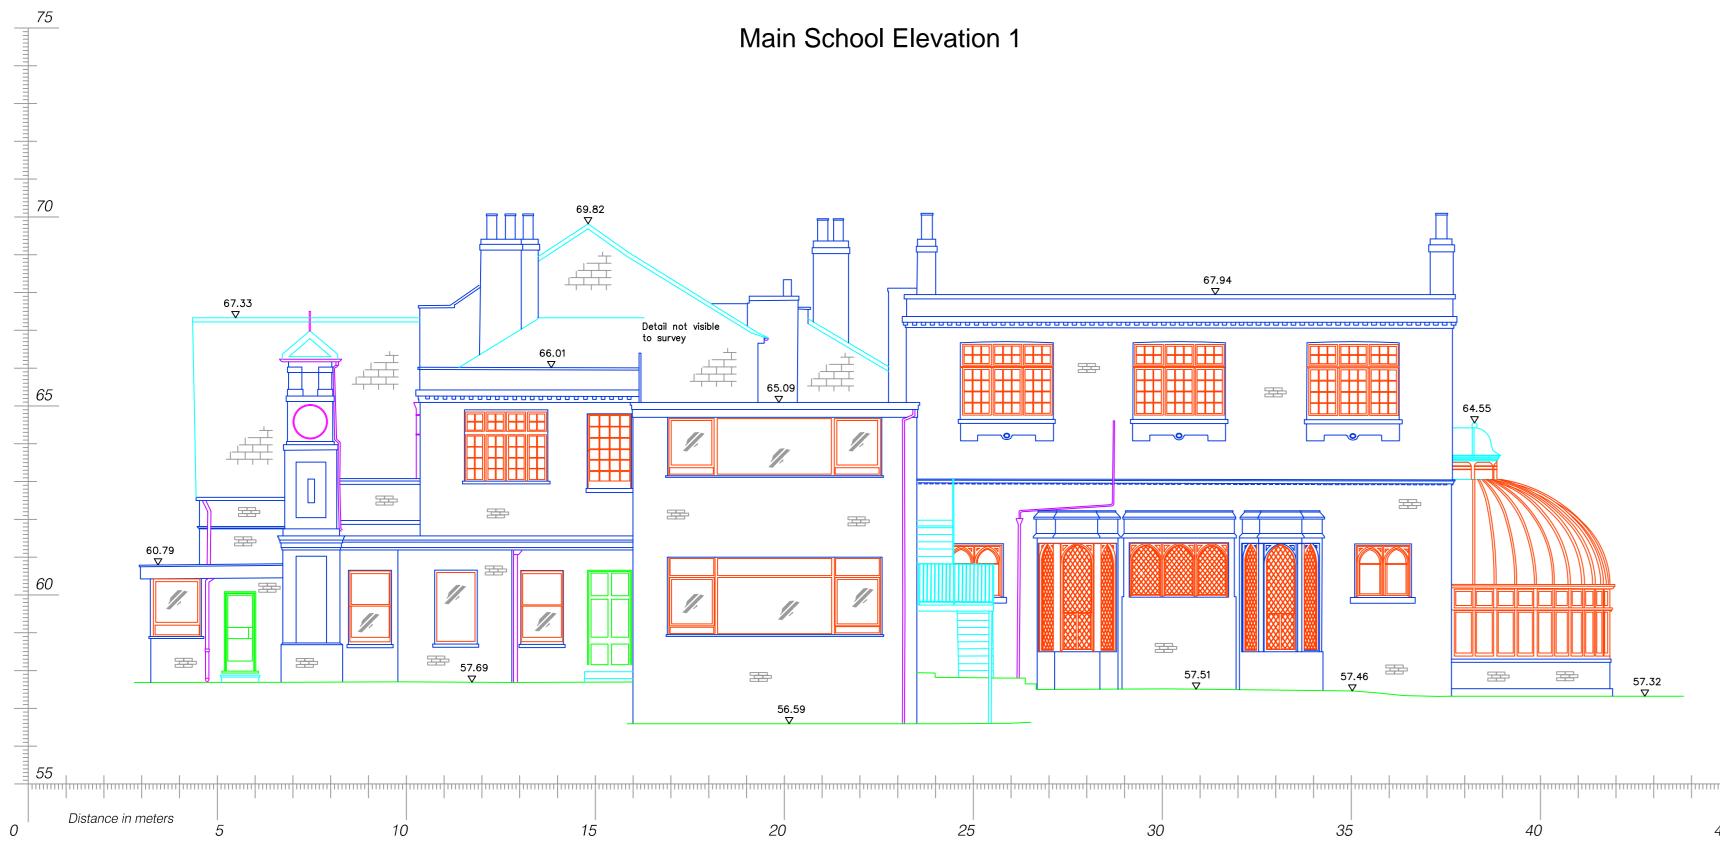

25

Coordinate Table Eastings Northings Level Description Station Note This survey data has been prepared for the client detailed below to an agreed specification. Unless otherwise agreed in writing the liability of 360 Geomatics Ltd is limited to the client or his appointed agent and does not extend to use beyond the limitations of the specification. Any critical dimensions should be verified on site prior to design and construction. © Copyright 360 Geomatics Ltd 2017 Abbreviations (Where Applicable) Elevation Location Plan Revision Details Rev Suffix Initial Date Surveyed by **360GEOMATICS** LAND & MEASURED BUILDING SURVEYS 10 Salters Heath Road Monk Sherborne, Tadley Hampshire RG26 5HY Tel: 01256 851672 Mob: 07734 233459 Email: info@360g.co.uk Website: www.360g.co.uk Client Job Title: Drawing Title: Rev Suffix: Drawing No: Drawn: Checked: Scale: Date: 1:100 Sheet: 1 of 4 Sheet Size: A0 Job No: