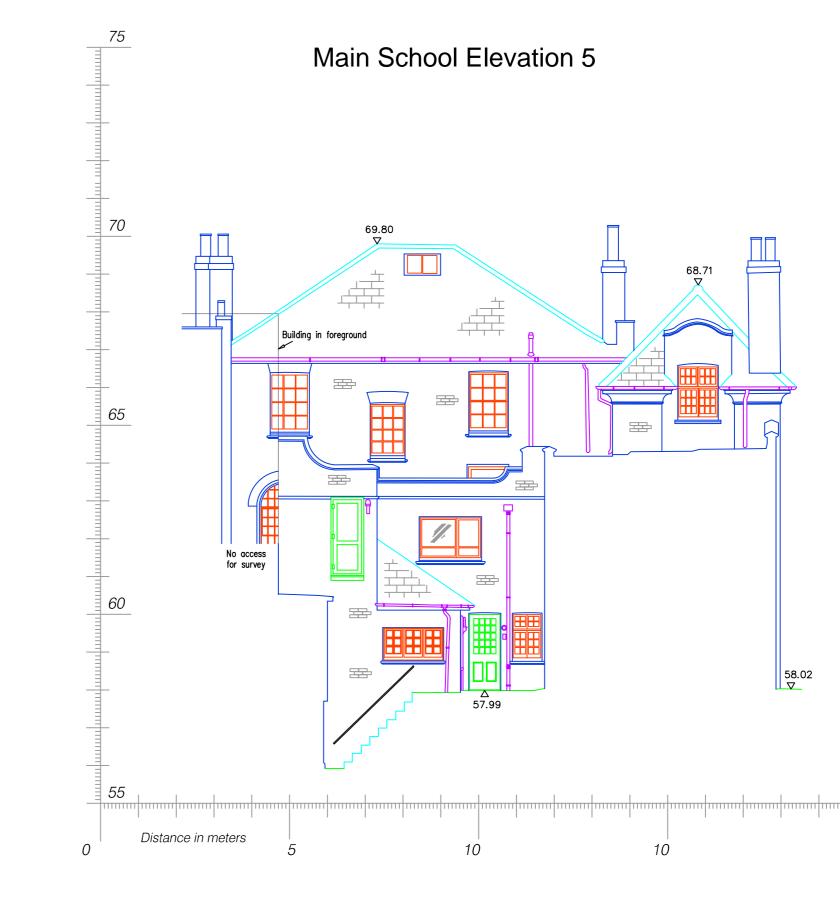

25

Coordinate Table Eastings Northings Level Description Station Note This survey data has been prepared for the client detailed below to an agreed specification. Unless otherwise agreed in writing the liability of 360 Geomatics Ltd is limited to the client or his appointed agent and does not extend to use beyond the limitations of the specification. Any critical dimensions should be verified on site prior to design and construction. © Copyright 360 Geomatics Ltd 2017 Abbreviations (Where Applicable) Elevation Location Plan Revision Details Rev Suffix Initial Date Surveyed by **360GEOMATICS** LAND & MEASURED BUILDING SURVEYS 10 Salters Heath Road Monk Sherborne, Tadley Hampshire RG26 5HY Tel: 01256 851672 Mob: 07734 233459 Email: info@360g.co.uk Website: www.360g.co.uk Client Job Title: Drawing Title: Rev Suffix: Drawing No: Drawn: Checked: Scale: Date: 1:100 Sheet: 1 of 4 Sheet Size: A0 Job No: